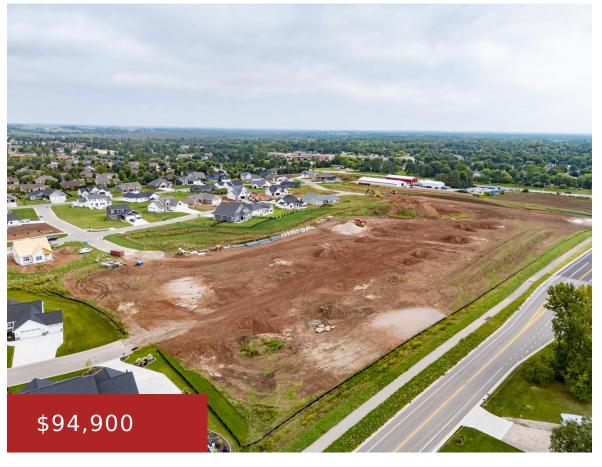

### HIGH POINT LANE 33, GREENVILLE, WI, 54942

https://www.adashunjones.com

HIGH POINT Lane 33, Greenville, WI, 54942

LOCATION! LOCATION! LOCATION! Fox Highlands Subdivision's last phase is now being offered. Exceptional large lots ranging from .3 acre – .5 acre in size. Fabulous views on one of the highest sites in the village of Greenville. This outstanding subdivision is minutes from the Valley & located adjacent to the desirable Green Ridge Terrace Subdivision...