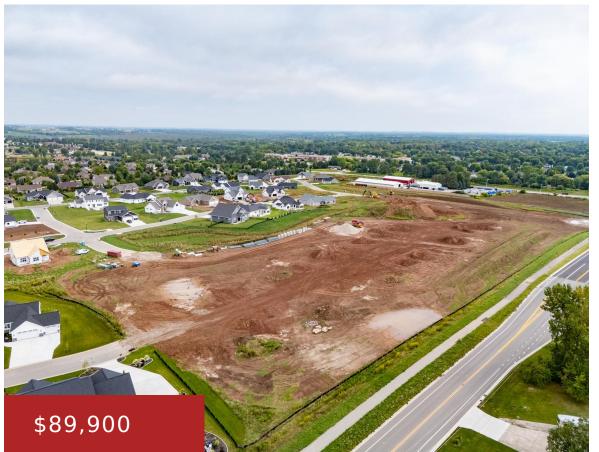

## HIGH POINT LANE, GREENVILLE, WI, 54942

HIGH POINT Lane, GREENVILLE, WI, 54942

LOCATION! LOCATION! Fox Highlands Subdivision's last phase is now being offered. Exceptional large lots ranging from .3 acre – .5 acre in size. Fabulous views on one of the highest sites in the village of Greenville. This outstanding subdivision is minutes from the Valley & located adjacent to the desirable Green Ridge Terrace Subdivision...