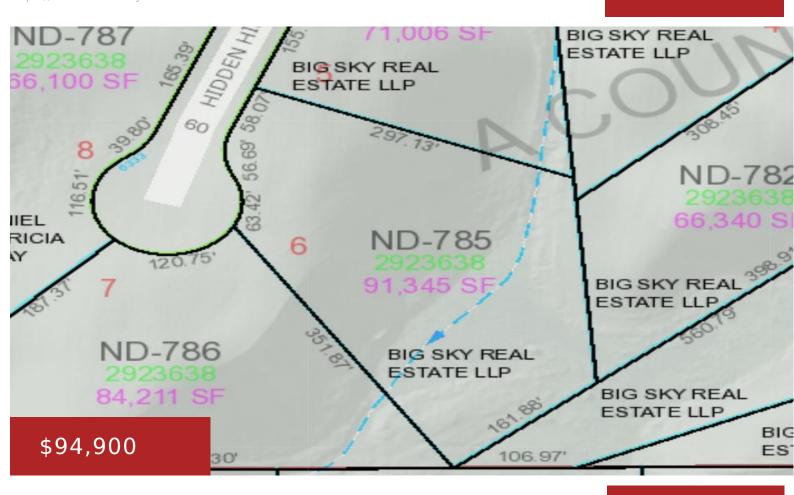

## **HIDDEN HILLS COURT, DENMARK, WI, 54208**

https://www.adashunjones.com

Rural lots that are a minimum of 1.5 acres in the Town of New Denmark. Many of the lots have rolling hills and a wooded backdrop. Some of the lots abut the Devils River Recreational Trail. Roadways are asphalt with curb and gutter. Utilities are underground electric and natural gas. Located in the popular Denmark...