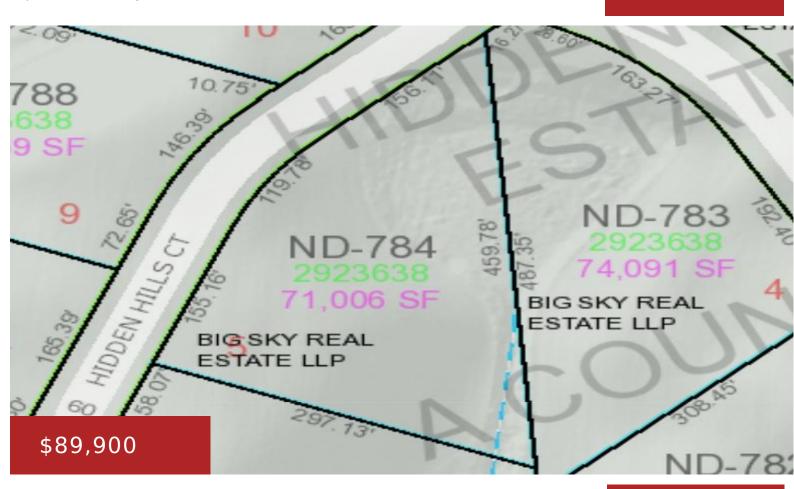

## **HIDDEN HILLS COURT, DENMARK, WI, 54208**

https://www.adashunjones.com

Rural lots that are a minimum of 1.5 acres in the Town of New Denmark. Many of the lots have rolling hills and a wooded backdrop. Some of the lots abut the Devils River Recreational Trail. Roadways are asphalt with curb and gutter. Utilities are underground electric and natural gas. Located in the popular Denmark...