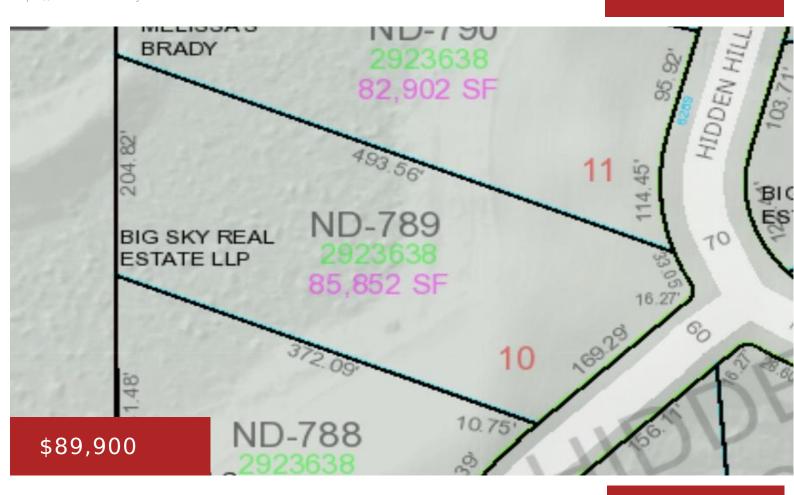

## **HIDDEN HILLS COURT, DENMARK, WI, 54208**

https://www.adashunjones.com

Rural lots that are a minimum of 1.5 acres in the Town of New Denmark. Many of the lots have rolling hills and a wooded backdrop. Some of the lots abut the Devils River Recreational Trail. Roadways are asphalt with curb and gutter. Utilities are underground electric and natural gas. Located in the popular Denmark...