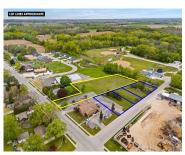

## HICKORY STREET, WHITELAW, WI, 54247

https://www.adashunjones.com

Excellent commercial opportunity in the growing Village of Whitelaw! This vacant lot—ideally sold with the two adjacent parcels—offers outstanding visibility and high traffic exposure just off Hwy 10. Located on the access road to the Whitelaw Community Park, Sportsman's Club, and Recycling Center, it's a prime location for a variety of business uses. Situated within...