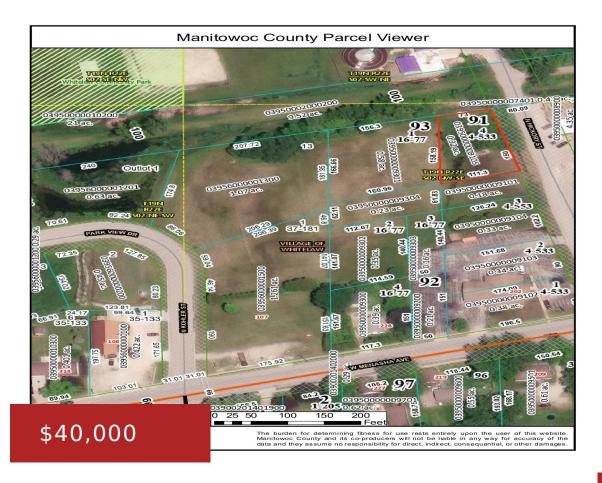

## HICKORY STREET, WHITELAW, WI, 54247

https://www.adashunjones.com

Excellent commercial opportunity in the growing Village of Whitelaw! This vacant lot—ideally sold with the two adjacent parcels—offers outstanding visibility and high traffic exposure just off Hwy 10. Located on the access road to the Whitelaw Community Park, Sportsman's Club, and Recycling Center, it's a prime location for a variety of business uses. Situated within...