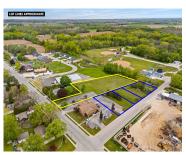

## HICKORY STREET, WHITELAW, WI, 54247

https://www.adashunjones.com

Excellent commercial opportunity in the growing Village of Whitelaw! This vacant lot—ideally sold with the two adjacent parcels—offers outstanding visibility and high traffic exposure just off Hwy 10. Located on the access road to the Whitelaw Community Park, Sportsman's Club, and Recycling Center, it's a prime location for a variety of business uses. Situated within...