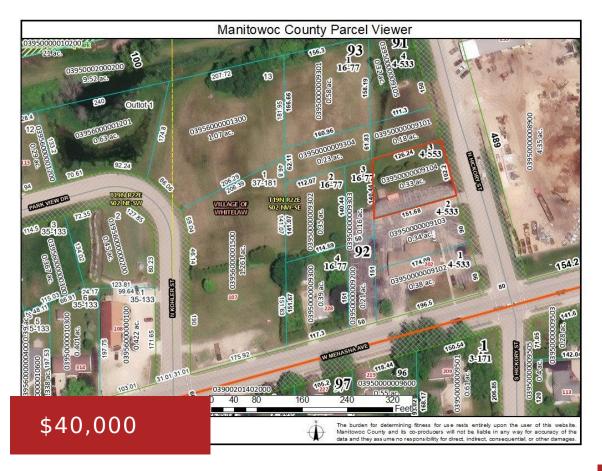

## HICKORY STREET, WHITELAW, WI, 54247

https://www.adashunjones.com

Excellent commercial opportunity in the growing Village of Whitelaw! This vacant lot—ideally sold with the two adjacent parcels—offers outstanding visibility and high traffic exposure just off Hwy 10. Located on the access road to the Whitelaw Community Park, Sportsman's Club, and Recycling Center, it's a prime location for a variety of business uses. Situated within...