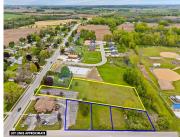

## HICKORY STREET, WHITELAW, WI, 54247

https://www.adashunjones.com

Excellent commercial opportunity in the growing Village of Whitelaw! This vacant lot—ideally sold with the two adjacent parcels—offers outstanding visibility and high traffic exposure just off Hwy 10. Located on the access road to the Whitelaw Community Park, Sportsman's Club, and Recycling Center, it's a prime location for a variety of business uses. Situated within...