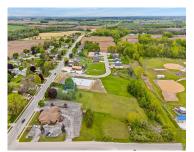

## HICKORY STREET, WHITELAW, WI, 54247

https://www.adashunjones.com

vacant lot—ideally sold with the two adjacent parcels—offers outstanding visibility and high traffic exposure just off Hwy 10. Located on the access road to the Whitelaw Community Park, Sportsman's Club, and Recycling Center, it's a prime location for a variety of business uses. Situated within...