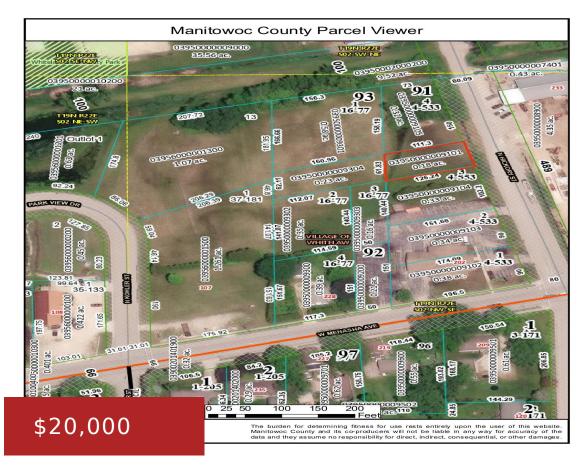

## HICKORY STREET, WHITELAW, WI, 54247

https://www.adashunjones.com

vacant lot—ideally sold with the two adjacent parcels—offers outstanding visibility and high traffic exposure just off Hwy 10. Located on the access road to the Whitelaw Community Park, Sportsman's Club, and Recycling Center, it's a prime location for a variety of business uses. Situated within...