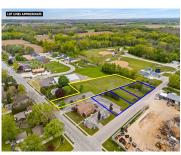

## HICKORY STREET, WHITELAW, WI, 54247

https://www.adashunjones.com

vacant lot—ideally sold with the two adjacent parcels—offers outstanding visibility and high traffic exposure just off Hwy 10. Located on the access road to the Whitelaw Community Park, Sportsman's Club, and Recycling Center, it's a prime location for a variety of business uses. Situated within...