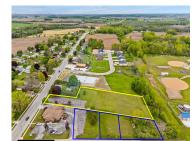

## HICKORY STREET, WHITELAW, WI, 54247

https://www.adashunjones.com

vacant lot—ideally sold with the two adjacent parcels—offers outstanding visibility and high traffic exposure just off Hwy 10. Located on the access road to the Whitelaw Community Park, Sportsman's Club, and Recycling Center, it's a prime location for a variety of business uses. Situated within...