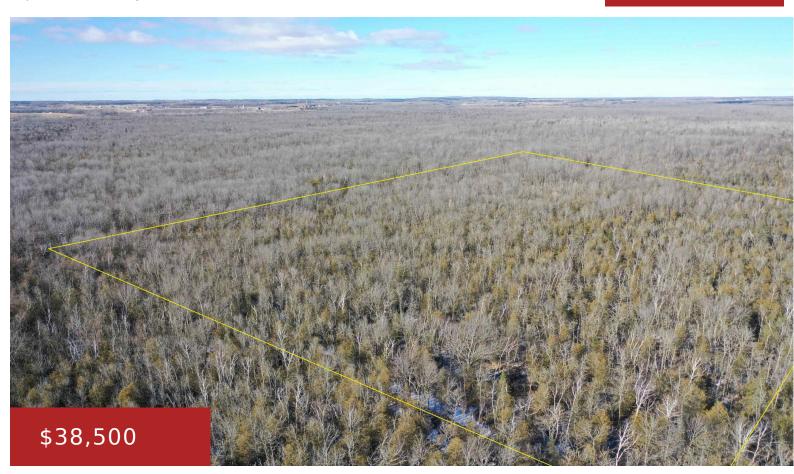

### HICKORY DRIVE, ALGOMA, WI, 54201

https://www.adashunjones.com

The Black Ash swamp is well known to hold solid numbers of deer; large bucks are taken every year in the swamp due to how vast and gnarly it is.

Accessibility on some parcels is more challenging than seeing deer. This parcel has a deeded easement through a field that gets you within approximately 1/8th...

- Land

Recreational, Vacant Land/Acreage