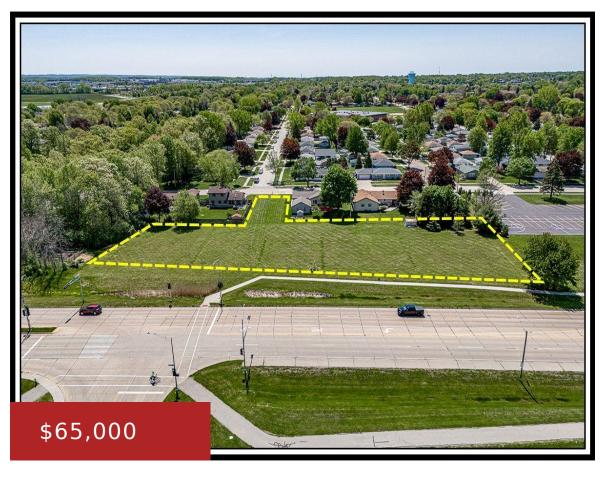

## HENRY STREET, APPLETON, WI, 54915-3317

https://www.adashunjones.com

HENRY Street, Appleton, WI, 54915-3317

CAN NOT BE COMMERCIAL ZONED OR ACCESSED FROM COLLEGE AVENUE PER CITY OF APPLETON – HIGH VISIBILITY 1.38 AC Parcel currently zoned Residential (R1B) w/Tons of Options for development if rezoned to R2! Property access is from Henry Street, and backs up against College Avenue – Buyer to verify all utilities, sewer & water hook...