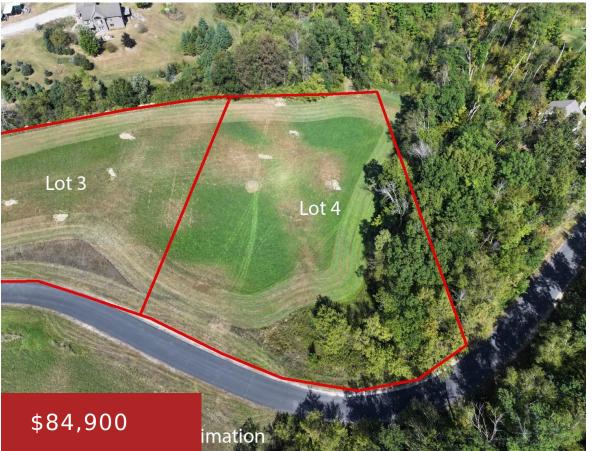

## **HELEN LANE 4, OSCEOLA, WI, 53010**

https://www.adashunjones.com

Build your dream home now or later, with your choice of builder. Choose the address now in the beautiful Oak Ridge Estates subdivision. Located in the desirable Kettle Moraine area close to several lakes & trails. Minutes away from 45 and 41 for easy travel. Minimal subdivision restrictions apply. A beautiful place to call your...