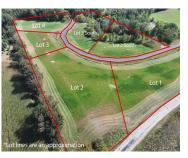

## **HELEN LANE 2, OSCEOLA, WI, 53010**

https://www.adashunjones.com

HELEN Lane 2, OSCEOLA, WI, 53010

Build your dream home now or later, with your choice of builder. Choose the address now in the beautiful Oak Ridge Estates subdivision. Located in the desirable Kettle Moraine area close to several lakes & trails. Minutes away from 45 and 41 for easy travel. Minimal subdivision restrictions apply. A beautiful place to call your...