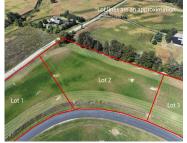

## **HELEN LANE 2, OSCEOLA, WI, 53010**

https://www.adashunjones.com

HELEN Lane 2, OSCEOLA, WI, 53010

Build your dream home now or later, with your choice of builder. Choose the address now in the beautiful Oak Ridge Estates subdivision. Located in the desirable Kettle Moraine area close to several lakes & trails. Minutes away from 45 and 41 for easy travel. Minimal subdivision restrictions apply. A beautiful place to call your...