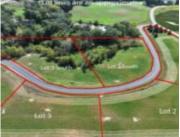

## **HELEN LANE 2, OSCEOLA, WI, 53010**

https://www.adashunjones.com

Build your dream home now or later, with your choice of builder. Choose the address now in the beautiful Oak Ridge Estates subdivision. Located in the desirable Kettle Moraine area close to several lakes & trails. Minutes away from 45 and 41 for easy travel. Minimal subdivision restrictions apply. A beautiful place to call your...

Residential, Vacant Land/Acreage

Active

**Sarah** Adashun Jones, Inc.

**Features** 

GarageYN: No

FireplaceYN: No

Lot Features: Rolling Property, Rural -

Subdivision, Wooded