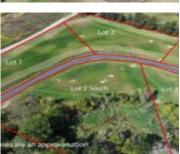

## **HELEN LANE 2, OSCEOLA, WI, 53010**

https://www.adashunjones.com

Build your dream home now or later, with your choice of builder. Choose the address now in the beautiful Oak Ridge Estates subdivision. Located in the desirable Kettle Moraine area close to several lakes & trails. Minutes away from 45 and 41 for easy travel. Minimal subdivision restrictions apply. A beautiful place to call your...

Residential, Vacant Land/Acreage

Active

**Sarah** Adashun Jones, Inc.

**Features** 

GarageYN: No

FireplaceYN: No

Lot Features: Rolling Property, Rural -

Subdivision, Wooded