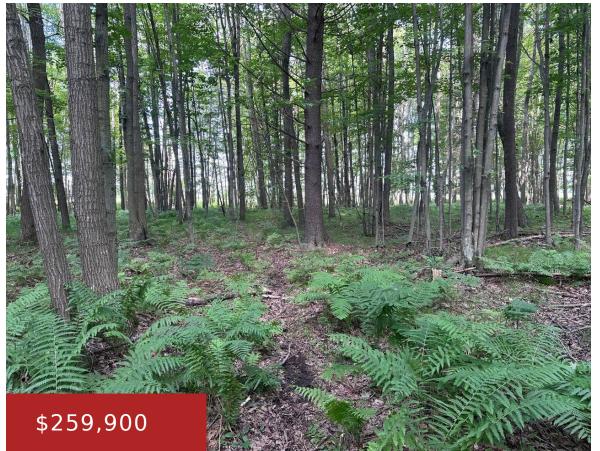

#### HEISE ROAD, SURING, WI, 54174

https://www.adashunjones.com

This property offers approximately 34.57 acres of predominantly wooded land, adjoining open farm fields. The terrain features a mix of high and low ground, providing excellent natural habitat for abundant wildlife, including deer, turkey, and bear. A driveway and culvert are already in place, offering convenient access. Additionally, the land contains a significant amount of...