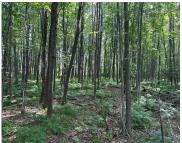

#### HEISE ROAD, SURING, WI, 54174

https://www.adashunjones.com

This property offers approximately 34.57 acres of predominantly wooded land, adjoining open farm fields. The terrain features a mix of high and low ground, providing excellent natural habitat for abundant wildlife, including deer, turkey, and bear. A driveway and culvert are already in place, offering convenient access. Additionally, the land contains a significant amount of...