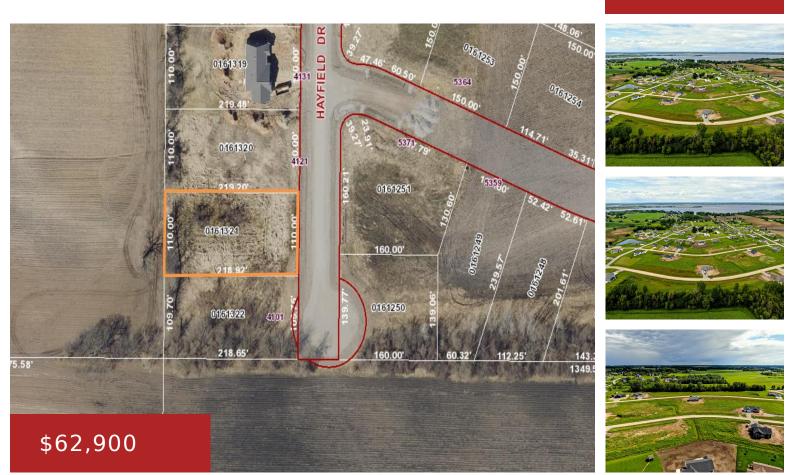

#### HAYFIELD Drive, OMRO, WI, 54963-0000

Desirable Town of Omro living. Sandhill Farms offers lots starting at 0.5 acres. Exceptional views, a serene country setting, some lots have tree-lines views. Space to spread out, abundant wildlife minutes from Oshkosh and Omro.