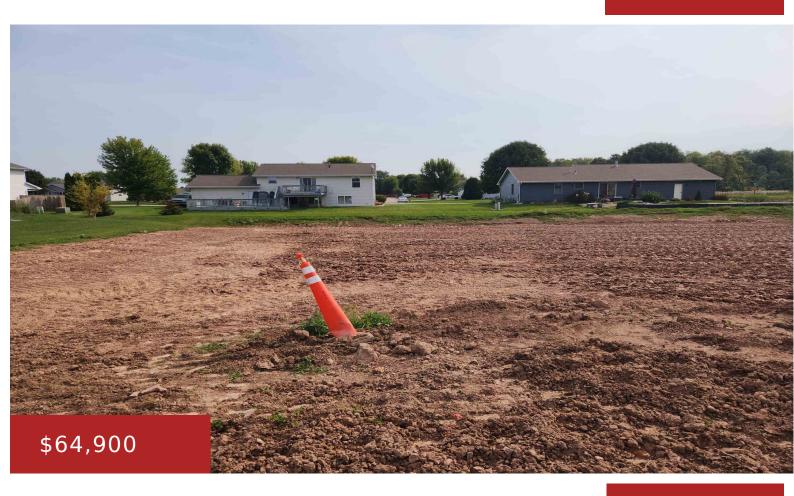

### HARRISVILLE COURT 17, MENASHA, WI, 54952

https://www.adashunjones.com

Approximately .33 acre lot ready for you to build your dream home. Located within Kimberly Area School District with Village of Harrison Taxes. Street, Curb, Gutter and Sidewalk already installed and all utility hookups available to lot.