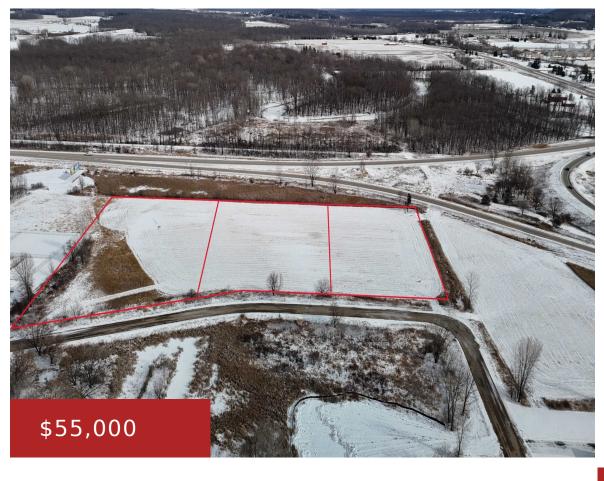

## HANDSCHKE DRIVE, NEW LONDON, WI, 54961

https://www.adashunjones.com

HANDSCHKE Drive, NEW LONDON, WI, 54961

ArcGIS Web Map

Great commercial sight with lots of major highway exposure to Highway 45. The area is growing and is in a TID district.