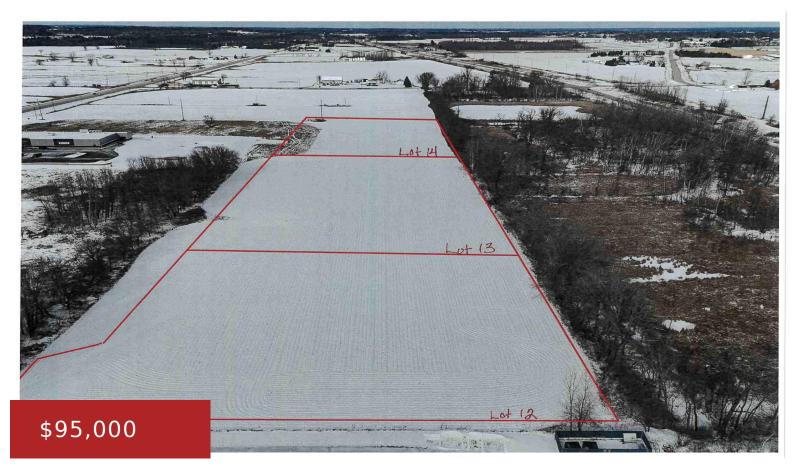

#### HANDSCHKE Drive, NEW LONDON, WI, 54961

Newly Created TID District by the City of New London will pay for infrastructure improvements for your new building! Bring your plans to this rapidly growing area of the city.