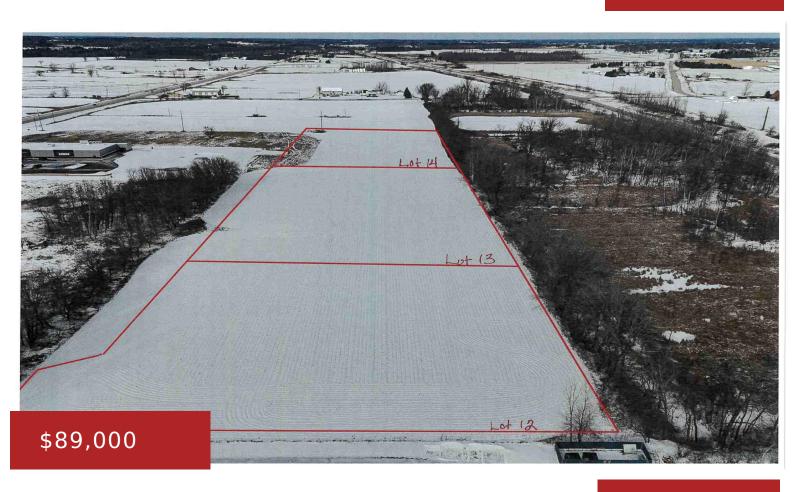

## HANDSCHKE DRIVE, NEW LONDON, WI, 54961

https://www.adashunjones.com

Possible mixed zoning here commercial/Residential. New added TID District in the city of New London. Located in an area of New Development the potential is high for this property!