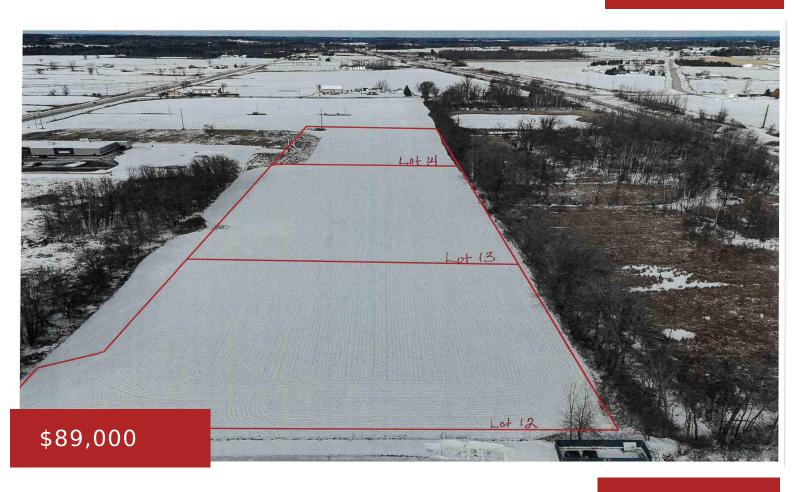

## HANDSCHKE DRIVE, NEW LONDON, WI, 54961

https://www.adashunjones.com

This property is a new addition to recent Tid District area for the city of New London. Potential combination Zoning here with commercial/Residential.