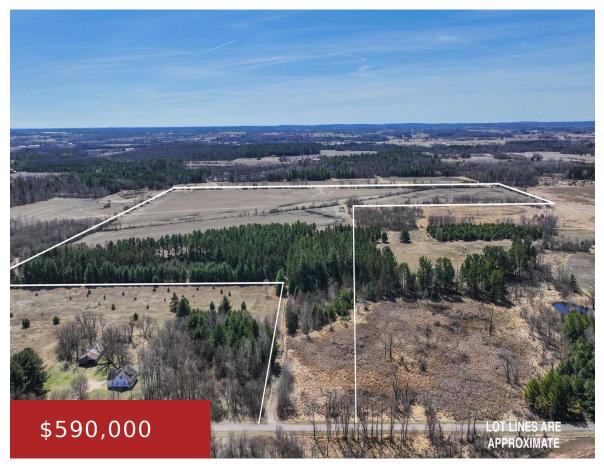

## HANDRICH ROAD, WAUPACA, WI, 54981

https://www.adashunjones.com

HANDRICH Road, WAUPACA, WI, 54981

Private 85 Acre parcel offers a secluded nature oasis located on a dead-end road just East of Waupaca. Offering 70 Acres of tillable farmland, 12 Acres of woods in the MFL, 3 Acres of marshland. This private setting would be ideal for your new home plans to become a reality and provides endless opportunities for...