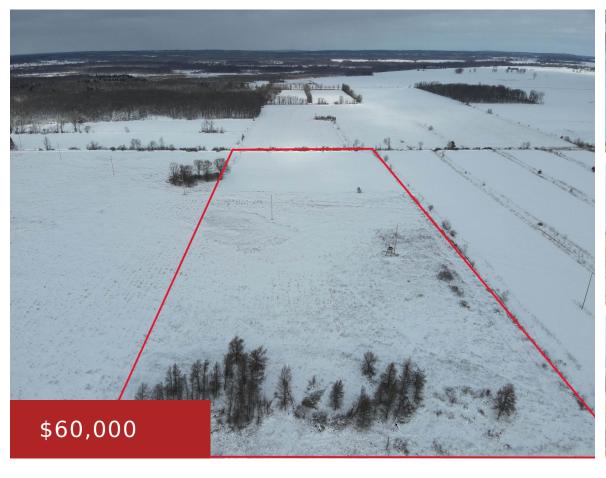

### **HALLMAN ROAD, REDGRANITE, WI, 54970**

https://www.adashunjones.com

HALLMAN Road, Redgranite, WI, 54970

15 +/- acre hunting parcel in Waushara County, between Auroraville and Redgranite. This small hunting property has big potential. The property is part of a larger marsh and borders an agricultural field. The parcel consists of marsh grasses and a small wooded area with tamarack trees. There is a several acre tillable section that may...