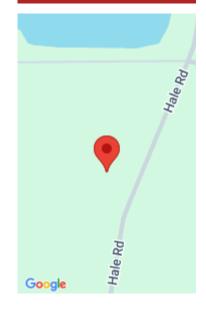

## HALE ROAD 2, PESHTIGO, WI, 54157

https://www.adashunjones.com

Buildable lot just south of Peshtigo. All high ground parcel with road frontage in a mature timber setting. Build your home or cabin in a private wooded site just minutes from town. There is a small storage shed on the parcel with a gravel pad to the road. Additional acreage is also available.