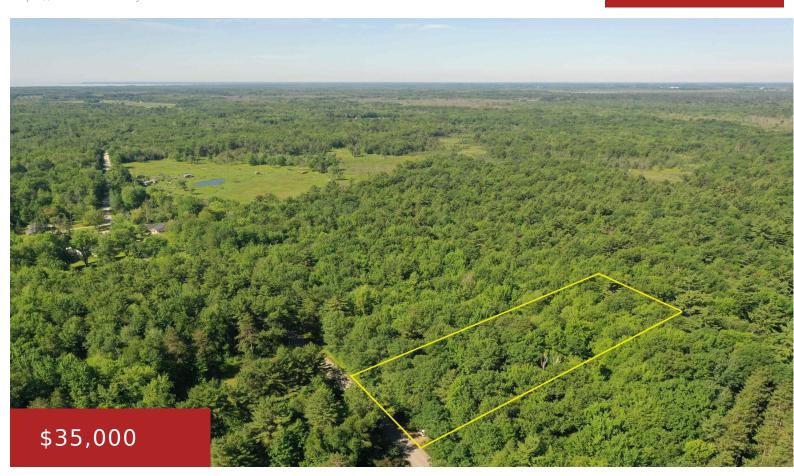

## HALE ROAD 2, PESHTIGO, WI, 54157

https://www.adashunjones.com

Buildable lot just south of Peshtigo. All high ground parcel with road frontage in a mature timber setting. Build your home or cabin in a private wooded site just minutes from town. There is a small storage shed on the parcel with a gravel pad to the road. Additional acreage is also available.