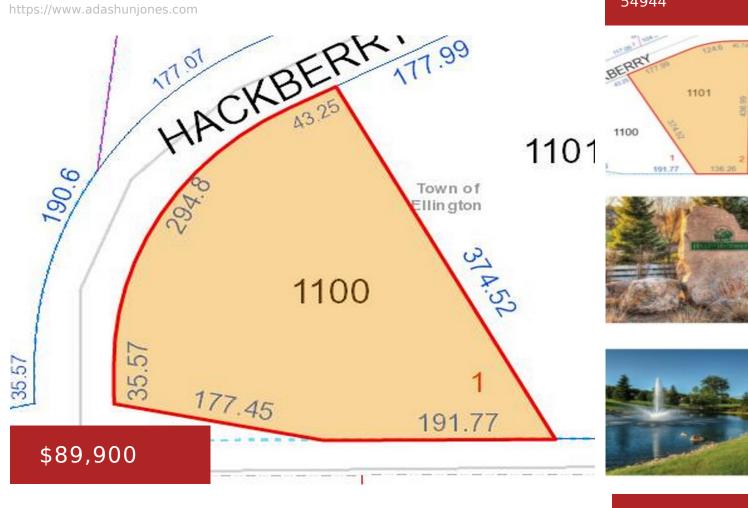

## HACKBERRY HILLS ROAD 1AND2, HORTONVILLE, WI, 54944

https://www.adashunjones.com

**HACKBERRY HILLS** Road 1and2, Hortonville, WI, 54944

Welcome to the Hills of Hackberry! This AMAZING property is the essence of elegant country living. Rolling hills of meticulously manicure lawns already boast some of the areas nicest homes. Beautiful views from every lot really open up the possibilities. Lot owners have access to the subdivision's very own 7 acre nature center. The Hills...

**Tax Amount: 1372.88** 

AttachedGarageYN: No

PoolPrivateYN: No

Utilities: All Underground, Electricity Available,

Natural Gas Available