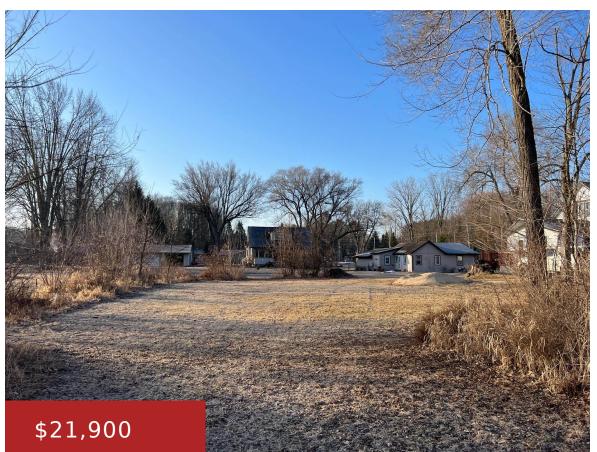

## **GRONINGER STREET, SURING, WI, 54174**

https://www.adashunjones.com

Opportunity Awaits!!! Featuring a 80'x120' lot for sale in the Village of Suring. All utilities are available to site. Centrally located. Close to the Snowmobile trail and on the ATV route. Double the size of your lot by purchasing the adjacent property that is also available.