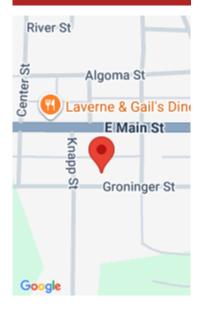

## **GRONINGER STREET, SURING, WI, 54174**

https://www.adashunjones.com

Opportunity Awaits!!! Featuring a 80'x120' lot for sale in the Village of Suring. All utilities are available to site. Centrally located. Close to the Snowmobile trail and on the ATV route. Double the size of your lot by purchasing the adjacent property that is also available.