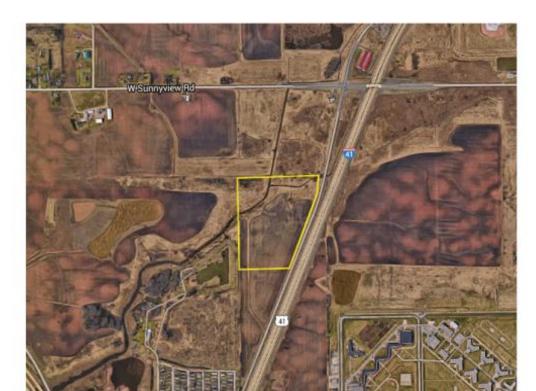

#### **GREEN VALLEY ROAD, OSHKOSH, WI, 54904-0000**

https://www.adashunjones.com

\$2,695,000

**GREEN VALLEY** Road, OSHKOSH, WI, 54904-0000

Waste Available to Site = To Be Determined. Prime Interstate 41 frontage for development. This acreage is ideal for your industrial warehouse/distribution needs. Sewer and water will be available to the site. Acreage can be split into smaller parcels of 5 acres or more. Owner will also consider a build to suit option.