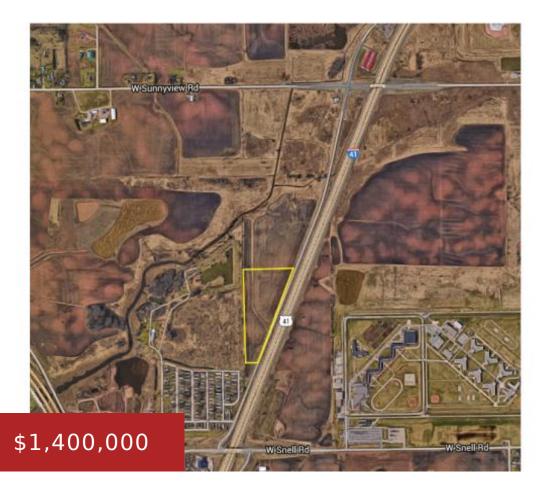

## **GREEN VALLEY ROAD, OSHKOSH, WI, 54904-0000**

https://www.adashunjones.com

Waste Available to Site = To Be Determined. For sale at \$70,000 per acre. Prime Interstate 41 frontage for development. This acreage is ideal for your industrial warehouse/distribution needs. Sewer and water will be available to the site. Acreage can be split into smaller parcels of 5 acres or more. Owner will also consider a...