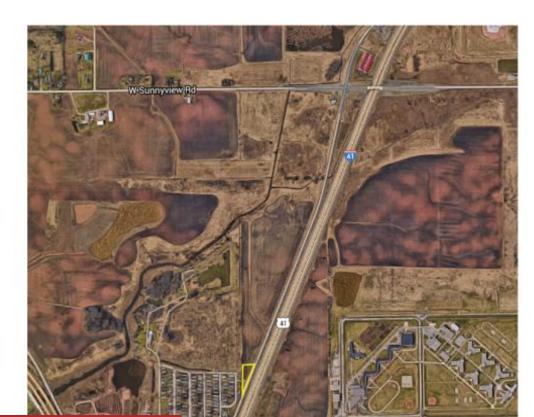

### **GREEN VALLEY ROAD, OSHKOSH, WI, 54904-0000**

https://www.adashunjones.com

GREEN VALLEY Road, OSHKOSH, WI, 54904-0000

Waste Available to Site = To Be Determined. For sale at \$70,000 per acre. Prime Interstate 41 frontage for development. This acreage is ideal for your industrial warehouse/distribution needs. Sewer and water will be available to the site. Owner will also consider a build to suit option.