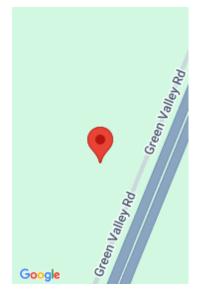

### **GREEN VALLEY ROAD, OSHKOSH, WI, 54904-0000**

https://www.adashunjones.com

GREEN VALLEY Road, OSHKOSH, WI, 54904-0000

Waste Available to Site = To Be Determined. For sale at \$70,000 per acre. Prime Interstate 41 frontage for development. This acreage is ideal for your industrial warehouse/distribution needs. Sewer and water will be available to the site. Owner will also consider a build to suit option.