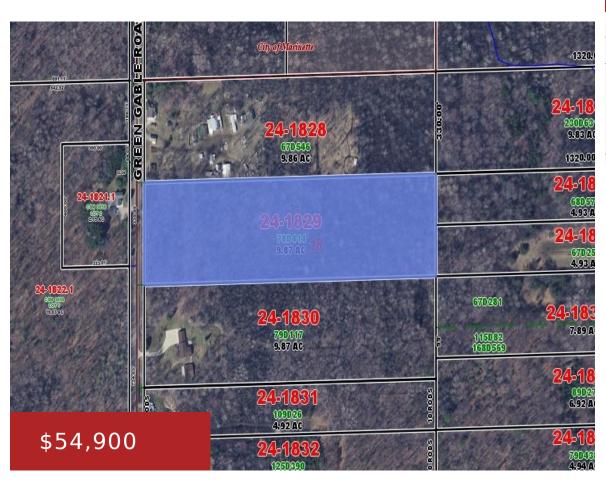

## **GREEN GABLE ROAD, MARINETTE, WI, 54143**

https://www.adashunjones.com

Discover the potential of this 9.87-acre property, conveniently located just outside the City of Marinette. This mostly wooded lot could be a good site for your future home or a possible valuable investment opportunity. The land features some low and higher areas. Don't miss this chance to own a versatile piece of land in a...