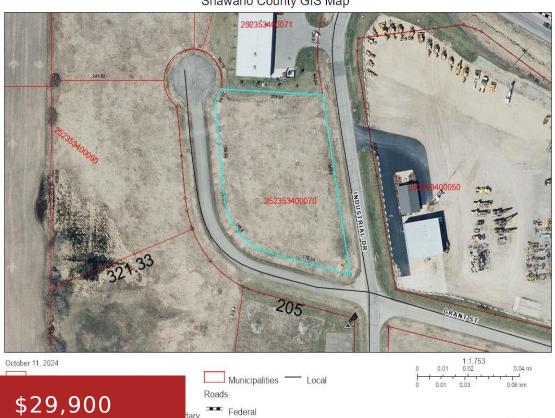

## **GRANT STREET 2, MARION, WI, 54950**

https://www.adashunjones.com

Shawano County GIS Map

Commercial city of Marion lot with road frontage on 3 sides right off of Hwy 45. 1.66 acres with additional lots available for a package deal. Utilities are at the lot line. Lot 2 on Grant st.