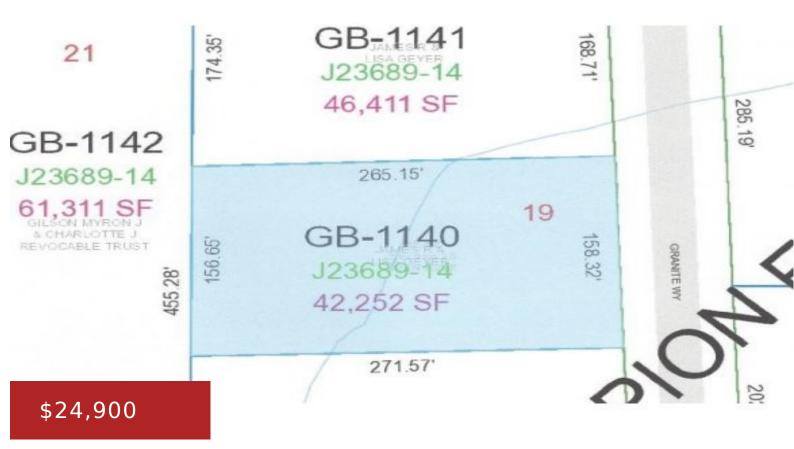

#### **GRANITE WAY, NEW FRANKEN, WI, 54229-9383**

https://www.adashunjones.com

Lot 19 & 20 are being sold together to make a nice 2.03 acre lot w/mature trees that will welcome your home plans within this established neighborhood located between Green Bay and Door County. Close to Algoma, Casco & Luxemburg. A well is needed.