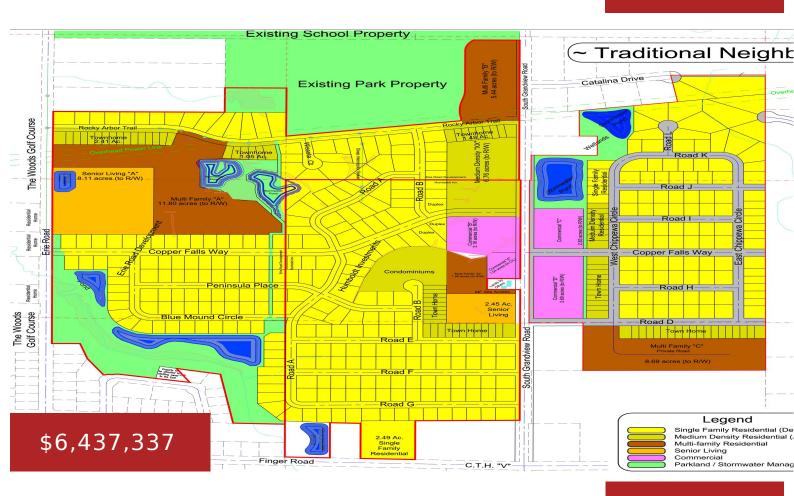

## **GRANDVIEW ROAD, GREEN BAY, WI, 54311**

https://www.adashunjones.com

This strategically located property beckons those with a keen eye for potential, offering a meticulously planned development. Located just outside the I43 business park with convenient highway access to both I43 and Hwy 54/57, the PUD framework allows for a diverse range of land uses, fostering a dynamic and integrated community environment. Prospective developers are...