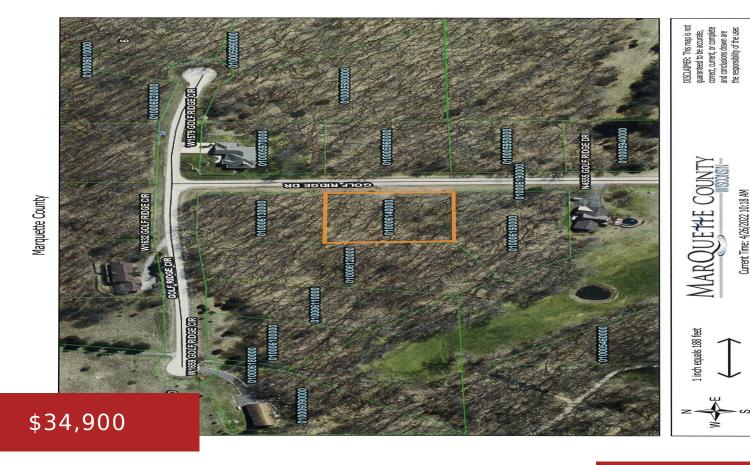

## **GOLF RIDGE DRIVE 106, MONTELLO, WI, 53949**

https://www.adashunjones.com

Level building location on lot, culvert and gravel driveway are already in place! This wooded lot has all the potential to be turned into the "up north" getaway you've been dreaming of! Here is your chance to build your dream, in this great subdivision. Located within walking distance to White Lake Country Club and White...