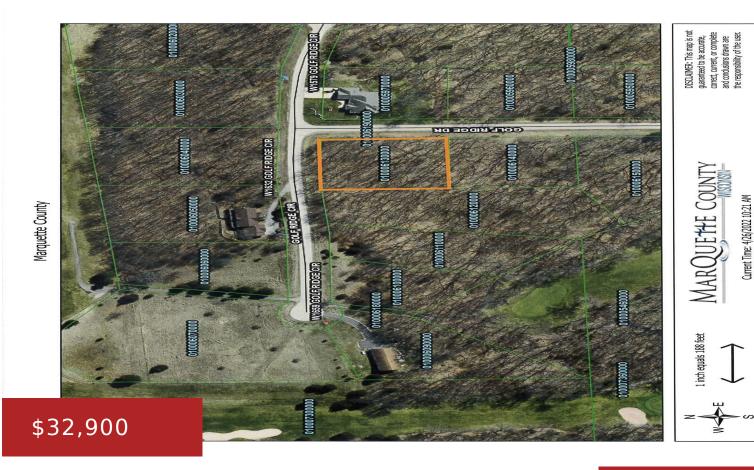

## **GOLF RIDGE DRIVE 105, MONTELLO, WI, 53949**

https://www.adashunjones.com

Here is your chance to build your dream, in this great subdivision. Located within walking distance to White Lake Country Club and White Lake Beach. High-speed internet available!!

**Scott**Adashun Jones, Inc.

**Maria**Adashun Jones, Inc.

- Land
- Residential, Vacant Land/Acreage
- Active

**Features** 

GarageYN: No AttachedGarageYN: No

FireplaceYN: No PoolPrivateYN: No

Lot Features: Corner Lot, Rural - Subdivision Utilities: Electricity Available