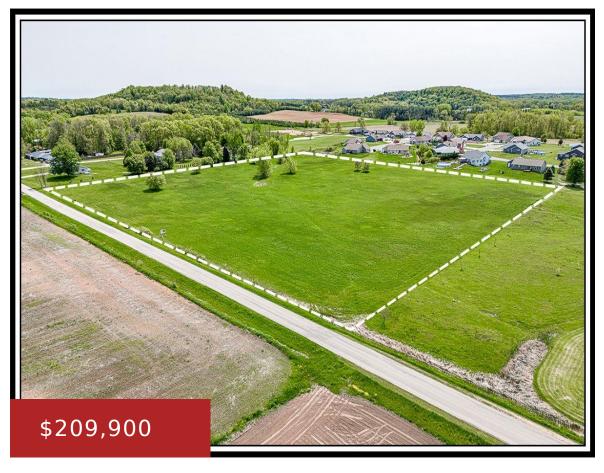

## **GLORY ROAD 1-22, NEW LONDON, WI, 54961-0000**

https://www.adashunjones.com

GLORY Road 1-22, New London, WI, 54961-0000

CALLING ALL DEVELOPERS & BUILDERS for a Subdivision – Multiple Plans in Place but will need a 'FINISHER" COMPLETE Development on this 9.96 acre parcel (acreage with Glory Road) into a 22 lot Subdivision with 2 Outlots (8.53 acres total without road). Much of the developmental work has been completed – ask for documentation! PER...