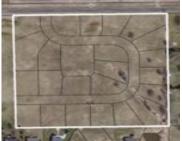

## **GLORY ROAD 1-22, NEW LONDON, WI, 54961-0000**

https://www.adashunjones.com

GLORY Road 1-22, New London, WI, 54961-0000

CALLING ALL DEVELOPERS & BUILDERS for a Subdivision – Multiple Plans in Place but will need a 'FINISHER" COMPLETE Development on this 9.96 acre parcel (acreage with Glory Road) into a 22 lot Subdivision with 2 Outlots (8.53 acres total without road). Much of the developmental work has been completed – ask for documentation! PER...