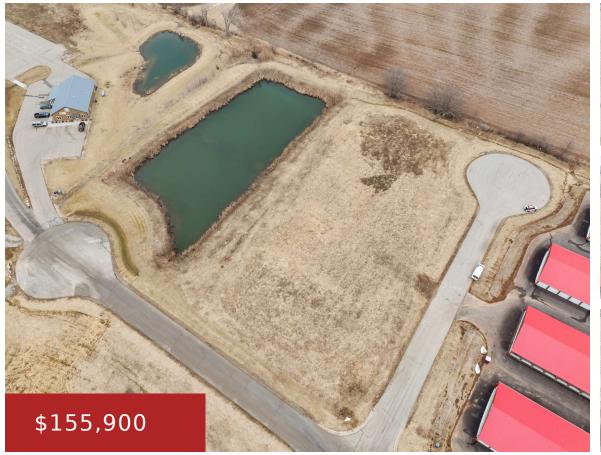

## FOX VALLEY DRIVE, NEENAH, WI, 54956

https://www.adashunjones.com

1.83 acre lot is primed for your new business venture, offering a variety of possibilities since it is zoned for B-2 community business. Join the expanding Neenah community while benefiting from the favorable tax rates in the town of Clayton. With excellent visibility right on HWY 76, this location is highly desirable, and the existing...

- Land
- •

COMMERCIAL, Vacant Land/Acreage

Active

**Kelly**RE/MAX 24/7 Real Estate, LLC

**Features** 

GarageYN: No

FireplaceYN: No

Lot Features: Corner Lot, Cul-De-Sac