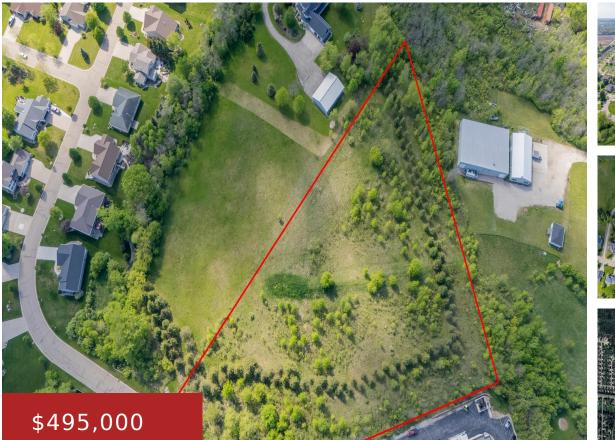

## FOX HOLLOW LANE, GREENVILLE, WI, 54942-5494

https://www.adashunjones.com

FOX HOLLOW Lane, GREENVILLE, WI, 54942-5494

One-of-a-Kind Hidden Gem! Tucked away in a serene, tree-lined setting, this rare 5.16 acre parcel (per Assessor) offers the perfect canvas to build your dream home. With no covenants you have the freedom to design your ideal retreat just the way you envision it (Buyer encouraged to verify with the Municipality regarding any restrictions on...