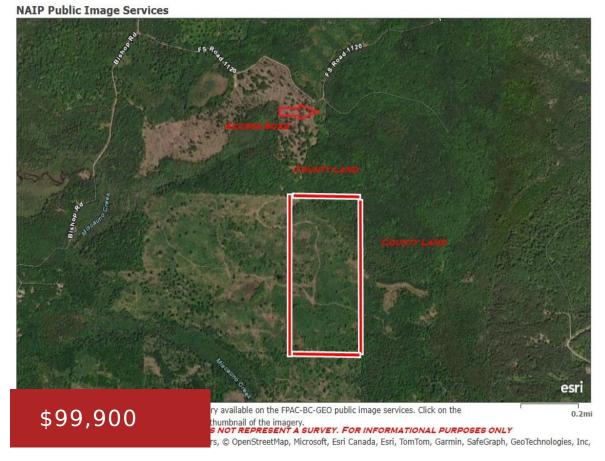

### FOREST ROAD 1120, ATHELSTANE, WI, 54102

https://www.adashunjones.com

FOREST ROAD 1120, Athelstane, WI, 54102

A fantastic small game and deer hunting haven. A total of 79.22 lightly wooded acres that borders public Marinette County Land to the North and East. Offering many recreational opportunities for your hunting group and it is not in a MFL Program. The acreage was cut in 2018 and offers a mix of young hardwoods,...