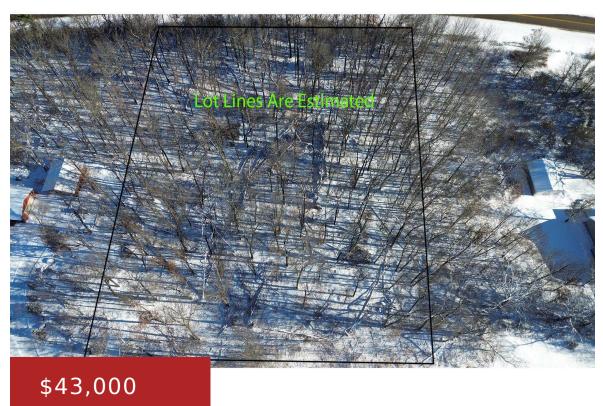

### FOREST DRIVE 2, AMHERST JUNCTION, WI, 54407

https://www.adashunjones.com

FOREST Drive 2, Amherst Junction, WI, 54407

This wooded 2-acre pare

This wooded 2-acre parcel offers a serene, private setting perfect for building your dream home or enjoying nature. Located in the peaceful Timber Ridge Estates with easy access to Hwy 10, it provides the ideal mix of seclusion and convenience. The land is covered in mature trees, creating a beautiful backdrop for any outdoor activities....

#### **Features**

GarageYN: No AttachedGarageYN: No

FireplaceYN: No PoolPrivateYN: No

Lot Features: Wooded Utilities: Electricity Available, High Speed Internet, Gas, Telephone Line

**Tax Amount:** 540.2