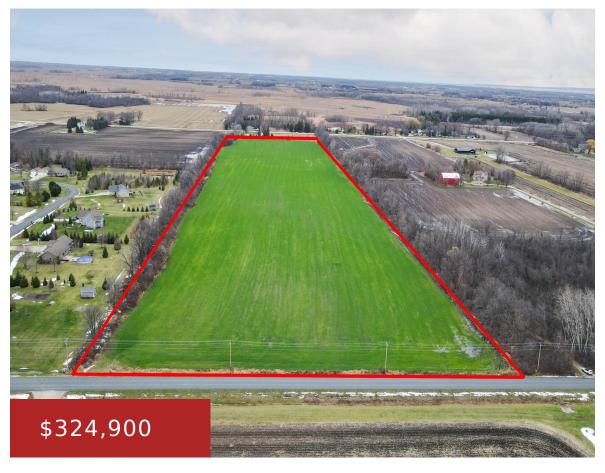

### FOREST AVENUE ROAD, FOND DU LAC, WI, 54932

https://www.adashunjones.com

FOREST AVENUE Road, FOND DU LAC, WI, 54932

Add to your existing land portfolio or making an investment in your future! This is appx 35 acre parcel in the Town of Lamartine offers a location that is still close to the City of Fond du Lac with that farm and country feel. Currently Zoned for Agricultural use there may be other opportunities to...