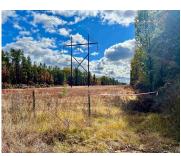

## FORBES ROAD, CRIVITZ, WI, 54114

https://www.adashunjones.com

1.3 wooded acres west of Crivitz. Electric on site, driveway is in, cleared building/camp site. Marinette County land open to the public is just down the road. Great base camp for this hunting season. Seller will consider land contract to qualified buyers.

### **Features**

**GarageYN:** No **AttachedGarageYN:** No

FireplaceYN: No PoolPrivateYN: No

Lot Features: Level, Wooded Utilities: All Underground, Electricity Available, Phone Available

Features: High Speed Internet