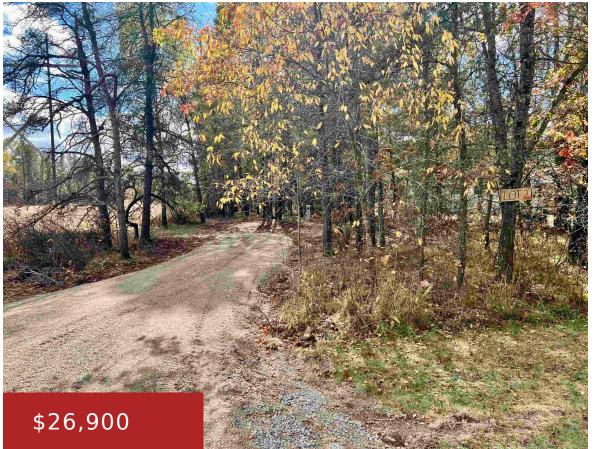

## FORBES ROAD, CRIVITZ, WI, 54114

https://www.adashunjones.com

1.3 wooded acres west of Crivitz. Electric on site, driveway is in, cleared building/camp site. Marinette County land open to the public is just down the road. Great base camp for this hunting season. Seller will consider land contract to qualified buyers.