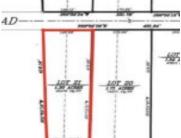

## FORBES ROAD, CRIVITZ, WI, 54114

https://www.adashunjones.com

1.3 wooded acres west of Crivitz. Electric on site, driveway is in, cleared building/camp site. Marinette County land open to the public is just down the road. Great base camp for this hunting season. Seller will consider land contract to qualified buyers.

### **Features**

**GarageYN:** No **AttachedGarageYN:** No

FireplaceYN: No PoolPrivateYN: No

Lot Features: Level, Wooded Utilities: All Underground, Electricity Available, Phone Available

Features: High Speed Internet