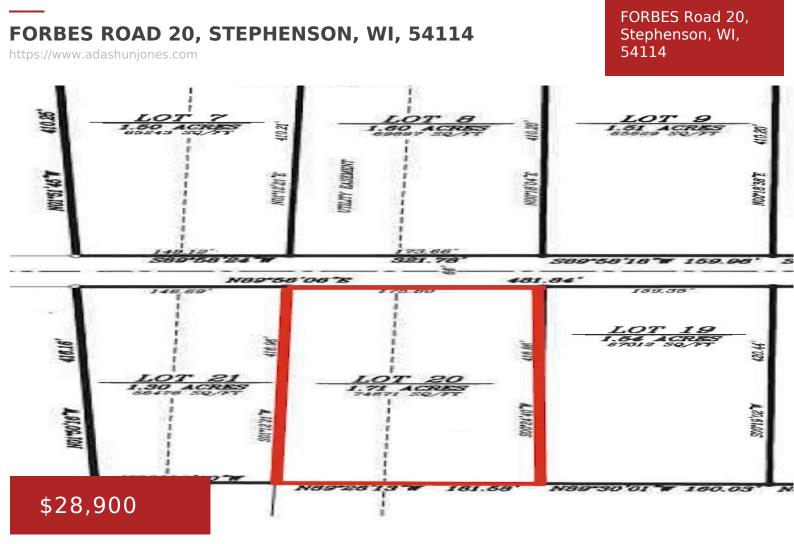

1.71 wooded acres west of Crivitz. Electric on site, driveway is in, cleared building/camp site. County land open to the public is just down the road.Great base camp for this hunting season. Seller will consider land contract to qualified buyers.