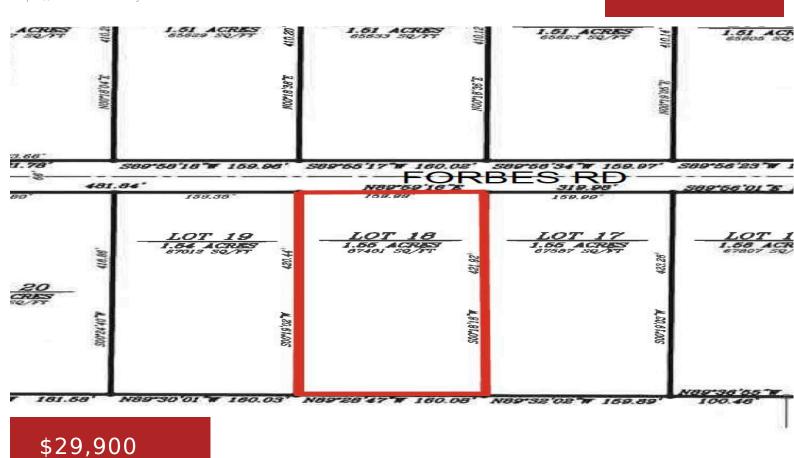

### FORBES ROAD 18, STEPHENSON, WI, 54114

https://www.adashunjones.com

1.55 wooded acres west of Crivitz. Electric on site, driveway is in, cleared building/camp site. County land open to the public is just down the road. Great base camp for this hunting season. Seller will consider land contract to qualified buyers.