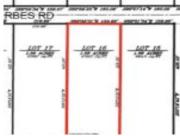

## FORBES ROAD 16, STEPHENSON, WI, 54114

https://www.adashunjones.com

1.56 wooded acres west of Crivitz. Marinette County land open to the public is just down the road. Great base camp for this hunting season. Seller will consider land contract to qualified buyers.