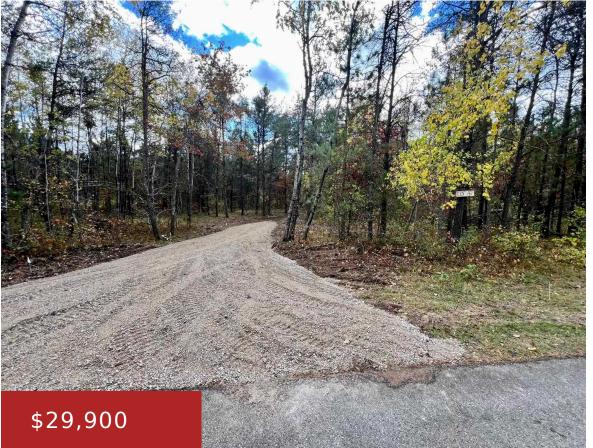

## FORBES ROAD 16, STEPHENSON, WI, 54114

https://www.adashunjones.com

1.56 wooded acres west of Crivitz. Marinette County land open to the public is just down the road. Great base camp for this hunting season. Seller will consider land contract to qualified buyers.