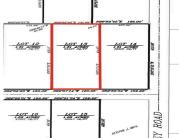

#### FORBES ROAD 13, STEPHENSON, WI, 54114

https://www.adashunjones.com

1.51 wooded acres west of Crivitz. Marinette County land open to the public is just down the road. Great base camp for this hunting season. Electric on site, driveway is in, cleared building/camp site. Seller will consider land contract to qualified buyers.