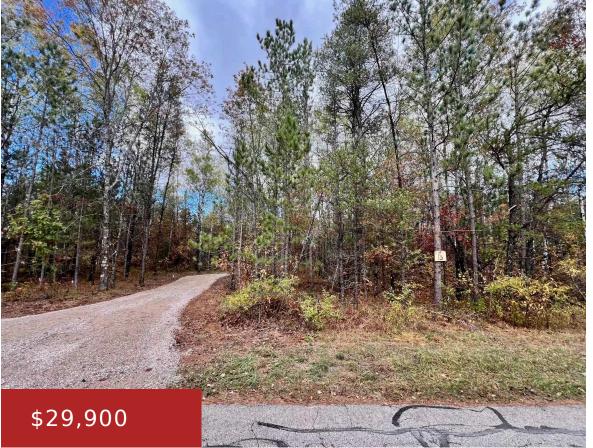

#### FORBES ROAD 13, STEPHENSON, WI, 54114

https://www.adashunjones.com

1.51 wooded acres west of Crivitz. Marinette County land open to the public is just down the road. Great base camp for this hunting season. Electric on site, driveway is in, cleared building/camp site. Seller will consider land contract to qualified buyers.