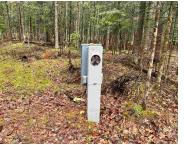

### FORBES ROAD 10, CRIVITZ, WI, 54114

https://www.adashunjones.com

1.51 wooded acres in the Crivitz Vacationland. Pull in your camper and enjoy!! Driveway and campsite cleared. Electricity is in and all set up for a camper. On the ATV route close to public lands, lakes, and rivers! Campers welcome no restrictions. Parcel split real estate taxes TBD (Similar parcels in the \$130/year range)

# **Features**

GarageYN: No AttachedGarageYN: No

FireplaceYN: No PoolPrivateYN: No

Lot Features: Level, Wooded Utilities: All Underground, Electricity Available, High Speed

Internet, Telephone Line