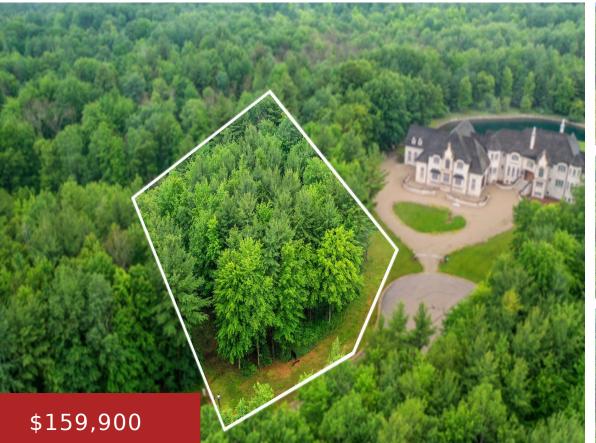

## FONDA FIELDS COURT 19, HOBART, WI, 54155-9293

https://www.adashunjones.com

Discover an amazing place to build your dream home on this stunning 1.66acre wooded lot, tucked away in a tranquil cul-de-sac within one of Hobart, WI's most coveted neighborhoods. Surrounded by nature's serenity, this location also offers convenient access to Highway 29 and Highway 41, ensuring an easy commute and hassle-free travel. You'll enjoy being...