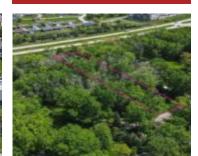

## \$57,000

Enjoy the privacy of this wooded lot located on a private Firelane on a no thru road and close proximity to Lake Winnebago. Owners are responsible for road maintenance and plowing. The plowing is currently done by a local owner. This lot is stubbed for sewer and there are water lines located on the north...