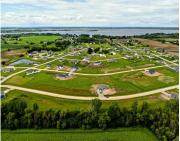

## FENCELINE LANE, OMRO, WI, 54963-0000

https://www.adashunjones.com

FENCELINE Lane, OMRO, WI, 54963-0000

Desirable Town of Omro living. Sandhill Farms offers lots starting at 0.5 acres. Exceptional views, a serene country setting, some lots have tree-lines views. Space to spread out, abundant wildlife minutes from Oshkosh and Omro.