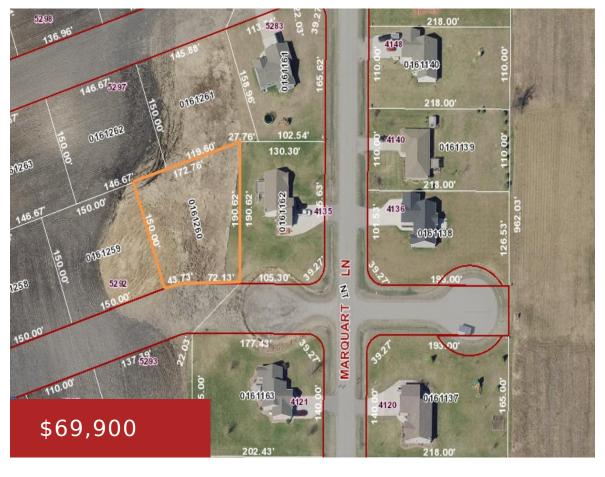

## FENCELINE LANE, OMRO, WI, 54963-0000

https://www.adashunjones.com

FENCELINE Lane, OMRO, WI, 54963-0000

Desirable Town of Omro living. Sandhill Farms offers lots starting at 0.5 acres. Exceptional views, a serene country setting, some lots have tree-lines views. Space to spread out, abundant wildlife minutes from Oshkosh and Omro.