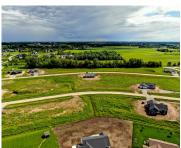

### FENCELINE LANE 38, OMRO, WI, 54963

https://www.adashunjones.com

FENCELINE Lane 38, Omro, WI, 54963

Desirable Town of Omro living. Sandhill Farms offers lots starting at 0.5 acres. Exceptional views, a serene country setting and space to spread out. Just minutes from Oshkosh and Omro. Bring your building ideas. This is lot 38.