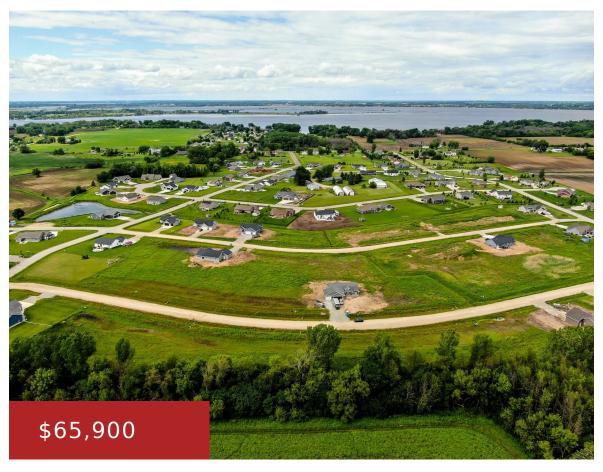

### FENCELINE LANE 38, OMRO, WI, 54963

https://www.adashunjones.com

FENCELINE Lane 38, Omro, WI, 54963

Desirable Town of Omro living. Sandhill Farms offers lots starting at 0.5 acres. Exceptional views, a serene country setting and space to spread out. Just minutes from Oshkosh and Omro. Bring your building ideas. This is lot 38.