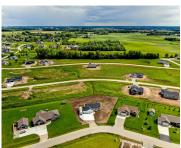

### FENCELINE LANE 38, OMRO, WI, 54963

https://www.adashunjones.com

FENCELINE Lane 38, Omro, WI, 54963

Desirable Town of Omro living. Sandhill Farms offers lots starting at 0.5 acres. Exceptional views, a serene country setting and space to spread out. Just minutes from Oshkosh and Omro. Bring your building ideas. This is lot 38.