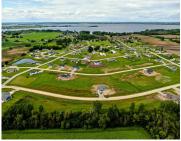

### FENCELINE LANE 38, OMRO, WI, 54963

https://www.adashunjones.com

FENCELINE Lane 38, Omro, WI, 54963

Desirable Town of Omro living. Sandhill Farms offers lots starting at 0.5 acres. Exceptional views, a serene country setting and space to spread out. Just minutes from Oshkosh and Omro. Bring your building ideas. This is lot 38.